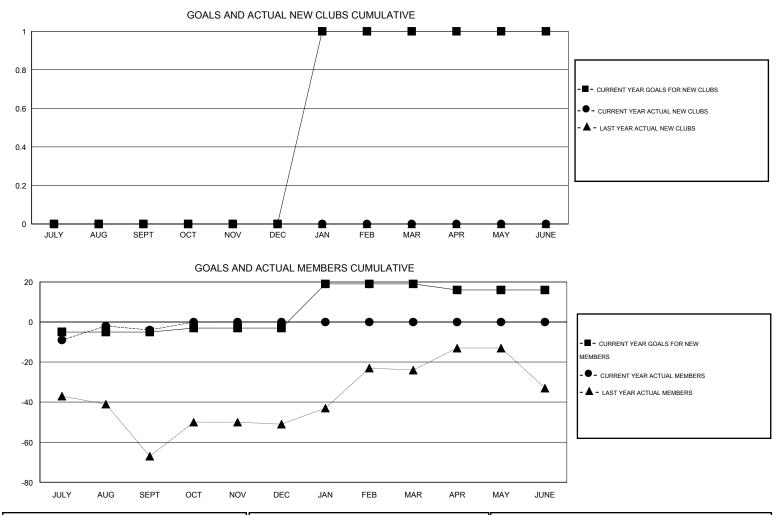

## GMT: DENNIS STEVENSON

| LOCATION MINNESOTA |
|--------------------|
|                    |

 $\mathsf{GMT} \: \mathsf{CA} \: 2$ 

| Clubs<br>RESULTS FOR 2015-2016 |   |   |   | Members<br>RESULTS FOR 2015-2016 |               |    |    |    |         |
|--------------------------------|---|---|---|----------------------------------|---------------|----|----|----|---------|
|                                |   |   |   |                                  |               |    |    |    | QUARTER |
| JULY/AUG/SEPT                  | 0 | 0 | 1 | -1                               | JULY/AUG/SEPT | -5 | 35 | 39 | -4      |
| OCT/NOV/DEC                    | 0 | 0 | 0 | 0                                | OCT/NOV/DEC   | 2  | 0  | 0  | 0       |
| JAN/FEB/MAR                    | 1 | 0 | 0 | 0                                | JAN/FEB/MAR   | 22 | 0  | 0  | 0       |
| APR/MAY/JUNE                   | 0 | 0 | 0 | 0                                | APR/MAY/JUNE  | -3 | 0  | 0  | 0       |